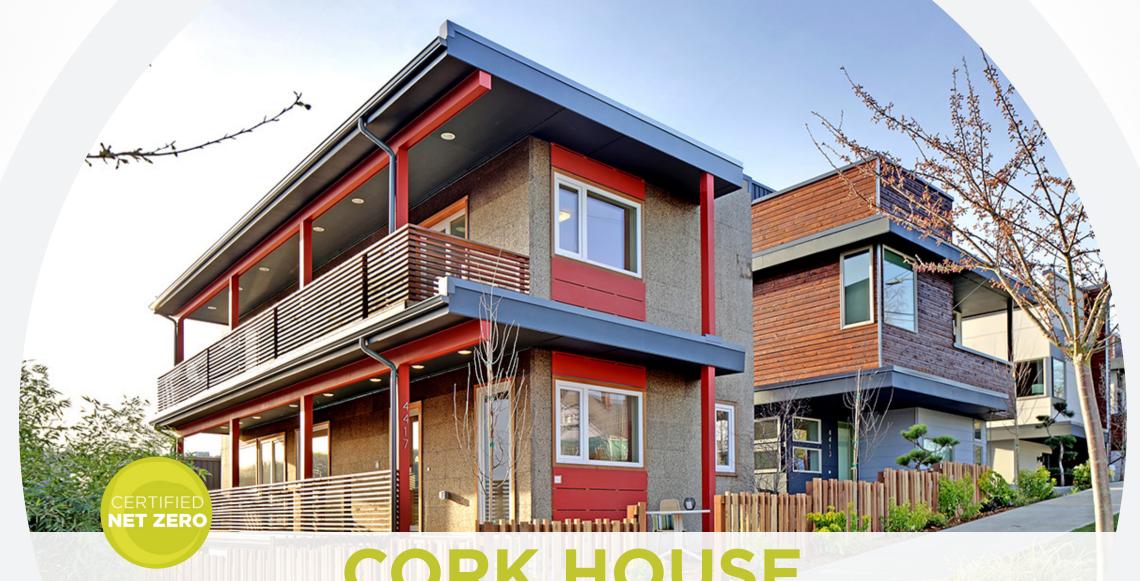

# **CORK HOUSE**

#### STATS

RESIDENTIAL | 1174 SF | SEATTLE, WA

8.1 kW array | 6,632 kWh | 13 kBTU/sf/yr Net Energy: -86 kWh/yr