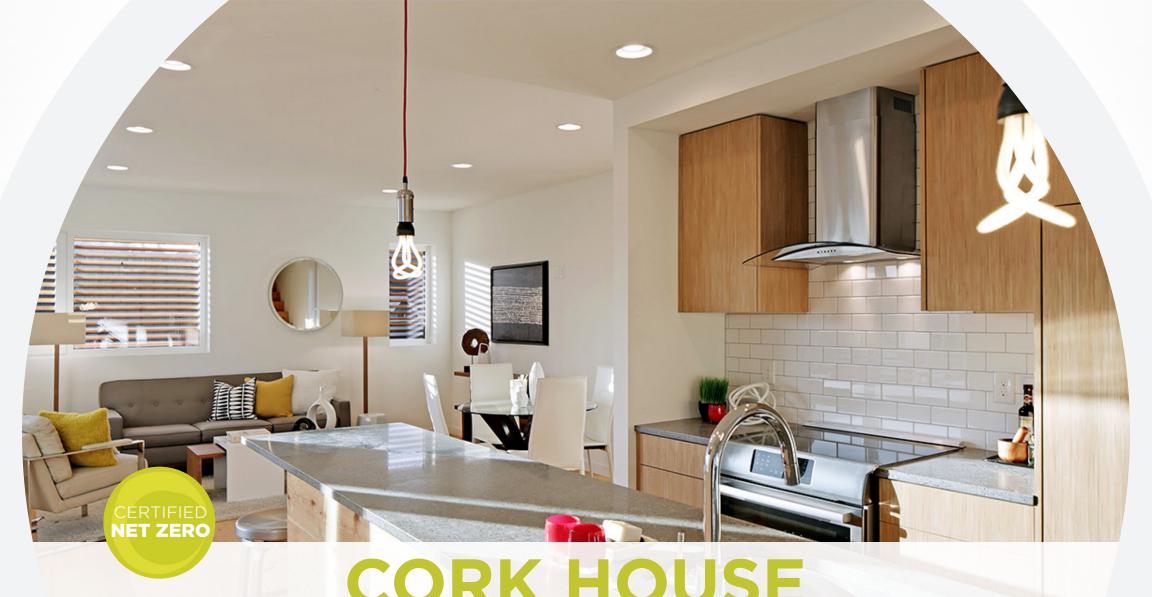

# **CORK HOUSE**

#### STATS

RESIDENTIAL | 1174 SF | SEATTLE, WA

8.1 kW array | 6,632 kWh | 13 kBTU/sf/yr Net Energy: -86 kWh/yr