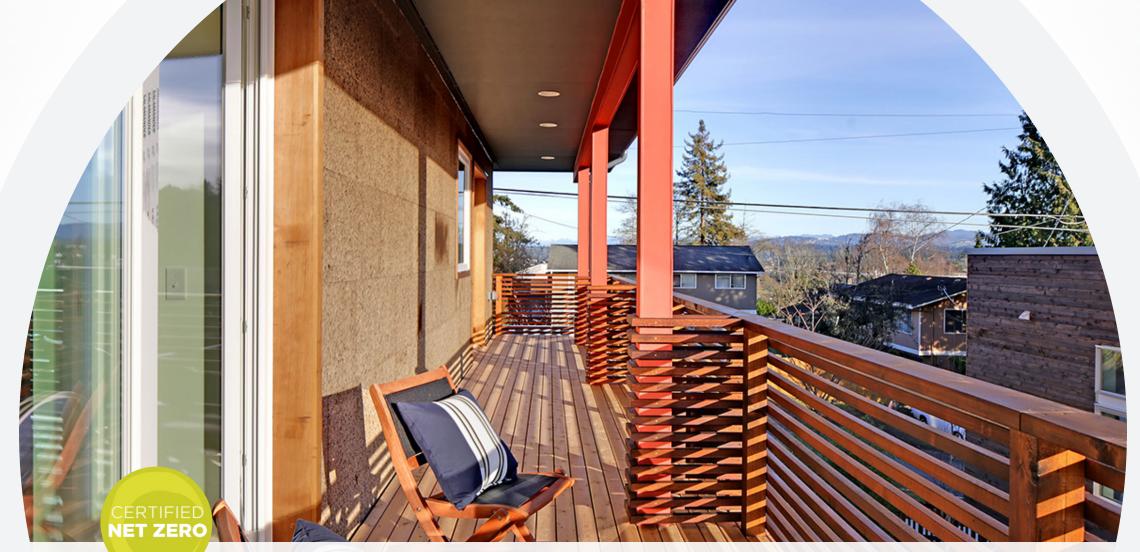

# CORK HOUSE

#### STATS

RESIDENTIAL | 1174 SF | SEATTLE, WA

8.1 kW array | 6,632 kWh | 13 kBTU/sf/yr Net Energy: -86 kWh/yr