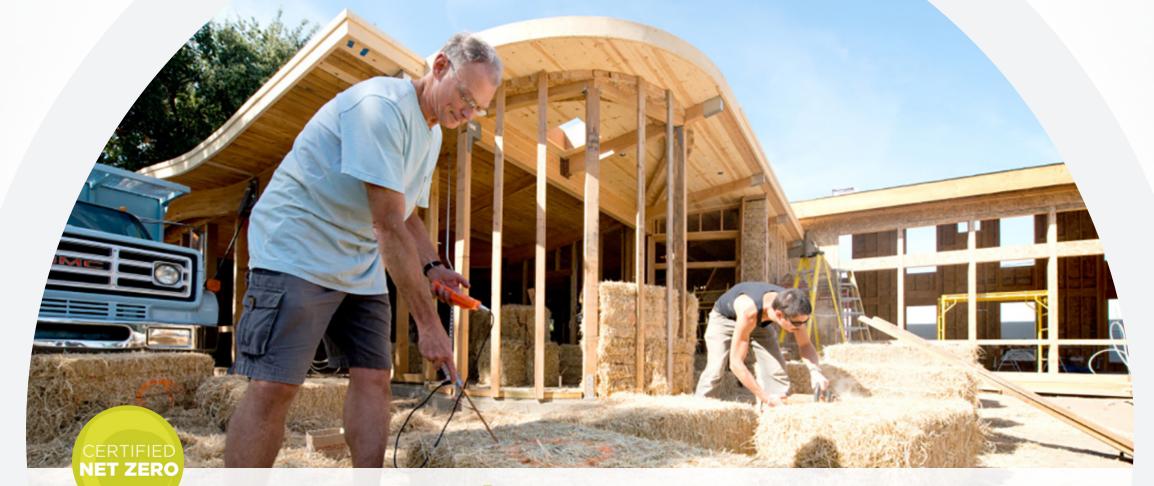

# **CORK HOUSE**

#### STATS

RESIDENTIAL | 1174 SF | SEATTLE, WA

8.1 kW array | 6,632 kWh | 13 kBTU/sf/yr Net Energy: -86 kWh/yr

# CORK HOUSE