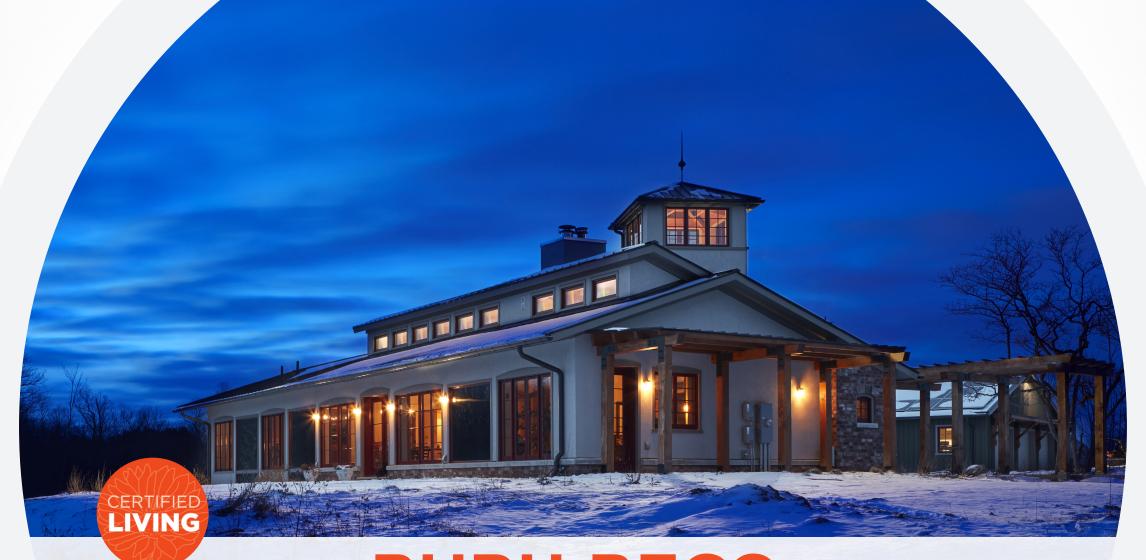

# **BURH BECC**

#### STATS

RESIDENTIAL | 4,981 SF | ANN ARBOR, MI

16.8 kW array | 20,270 kWh | 7 kBTU/sf/yr Net Energy: -4,283 kWh/yr